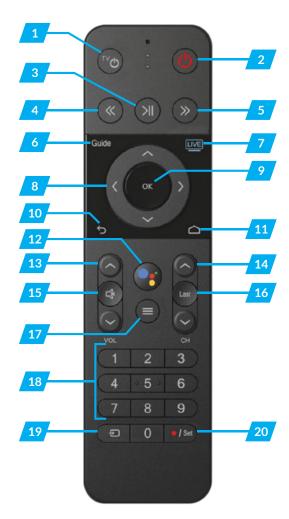

## KA©N Voice Classic Remote Guide

| 4  | T)/D                           | D                                                                                                                                 |
|----|--------------------------------|-----------------------------------------------------------------------------------------------------------------------------------|
| 1  | TV Power                       | Powers or turns off TV.                                                                                                           |
| 2  | Power                          | Switches set-top box power on or into Stand-By Mode.                                                                              |
| 3  | Pause / Play                   | Plays or pauses VOD or Live TV.                                                                                                   |
| 4  | Rewind                         | Fast rewinds VOD or Live TV.                                                                                                      |
| 5  | Fast Forward                   | Fast forwards VOD or Live TV.                                                                                                     |
| 6  | Guide                          | Launches the channel guide (EPG) within the TV app.                                                                               |
| 7  | Live TV                        | Tunes to the last content viewed.                                                                                                 |
| 8  | Arrows                         | Moves to highlight items in the respective direction.                                                                             |
| 9  | OK/Select                      | Confirms a selection when watching video in the TV app.                                                                           |
| 10 | Back/Exit                      | Returns to the previous menu or state within the current app.                                                                     |
| 11 | Google/Home                    | Launches Google Home and switches away from the current app.                                                                      |
| 12 | Voice/Search                   | Press and release to enter a voice command. Sends a search key code before transmitting voice to the STB.                         |
| 13 | <b>Volume</b><br>(Up or Down)  | Increases or decreases volume levels on your audio device.                                                                        |
| 14 | <b>Channel</b><br>(Up or Down) | Selects the previous and next available channels. (Hold for rapid advance.) Also acts as Page Up/Page Down in menus.              |
| 15 | Mute                           | Mutes the audio on your audio device (TV, sound bar, or AVR).                                                                     |
| 16 | Last                           | Short press: Displays recently watched or last channel viewed.  Long press: Switches between the current and last channel viewed. |
| 17 | Menu                           | Launches the main menu within the TV app, with live video.                                                                        |
| 18 | 0-9                            | Enters channel numbers in the guide or full-screen video.                                                                         |
| 19 | TV Input                       | Changes the video input on your TV.                                                                                               |
| 20 | Record / RCU setup             | Begins recording selected content in the TV app. Also used to set up the remote for your TV and program audio device.             |